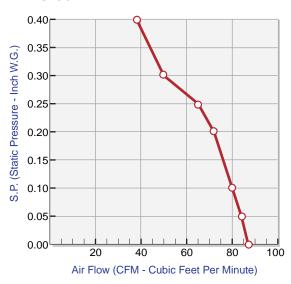

### **FAN DATA**

| MODEL | MOTOR 120 VAC 60 Hz |      |      | CUBIC FEET PER MINUTE |      |      |      |      |      |      |
|-------|---------------------|------|------|-----------------------|------|------|------|------|------|------|
|       | RPM                 | AMPS | S.P. | 0.00                  | 0.05 | 0.10 | 0.20 | 0.25 | 0.30 | 0.40 |
| RS-85 | 1080                | 0.35 | CFM  | 87                    | 84   | 80   | 72   | 65   | 50   | 38   |

RPM (Revolution Per Minute) shown is nominal and performance is based on actual speed of test. Unit was tested with inlet grille, backdraft damper and outlet duct.

| Contractor: |                 |      | RS-85 (EB-80 US model) |             |  |  |
|-------------|-----------------|------|------------------------|-------------|--|--|
| Architect:  | Job:            | Data | Supersedes             | Drawing NO. |  |  |
| Engineer:   | Date Submitted: |      |                        |             |  |  |