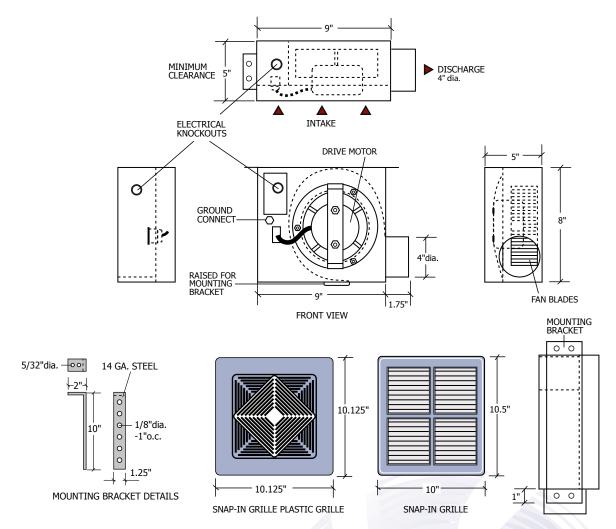

#### Standard:

- White aluminum louvered grille
- Metal collar with neoprene damper
- Mounting bracket

# Optional:

- Plastic snap-in grille
- Variable speed control
- Aluminum backdraft damper
- Hi-Impact Polystyrene collar