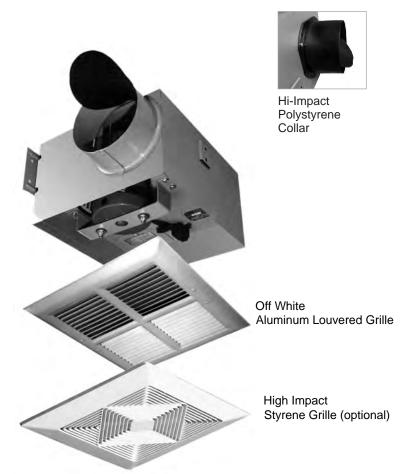

#### BATHROOM EXHAUST FAN

The RS-85 has been specially designed for bathrooms in residential units that require exceptionally low noise levels. It has been manufactured with a squirrel cage impeller for high performance. The slim housing design allows for easy installation in those tight ceiling and wall spaces. The fan is suitable for installation over bath tub or shower stall with GFCI protected branch circuit. It also meets Washington State Ventilation and Indoor Air Quality Code.

#### Standard:

- White aluminum louvered grille
- Metal collar with neoprene damper
- Mounting bracket

# Optional:

- Plastic snap-in grille
- Variable speed control
- Aluminum backdraft damper
- Hi-Impact Polystyrene collar